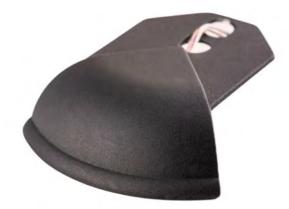

## **DEKOR® Hardscape & Corner Wall Light**

The Hardscape Corner Light from DEKOR® adds dramatic lighting effects to retaining walls and other masonry. Install in corners of concrete, stone, or masonry walls to light the way. Designed to complement stonework, concrete, masonry, and other architectural elements.

## Mechanical

Housing Width: 3" Housing Height: 1"

**Housing Depth Installed: 2"** 

**Housing Mount Flange Depth: 1.25**" Housing Mount Flange Width: 2"

**Housing Material:** Powder Coated Aluminum

Pigtail Type: (1) 5FT Male Cord Type: Plug-N-Play **Cord Length: Various** 