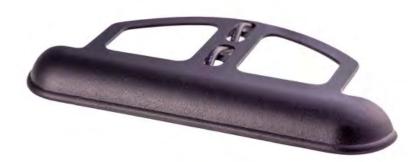

## **DEKOR® Hardscape & Retaining Wall Light**

The Hardscape Wall Light adds dramatic lighting effects to retaining walls and other masonry. Install under the top lip of concrete, stone, or masonry walls to light the way along entrances and around pools and patios.

## Mechanical

Housing Width: 7.83" **Housing Height: 0.75**"

Housing Depth Installed: 1.1"

**Housing Mount Flange Depth: 2.5**" **Housing Mount Flange Width:**5.5"

**Housing Material:** Powder Coated Aluminum