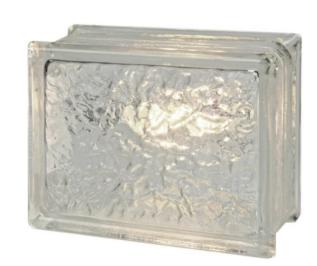

## **DEKOR® PAVER-LITE Glass Block Paver Light**

The PAVER-LITE is a robust, long-lasting glass paver block light for brick, block, interlocking stone, pavers, flagstone installations. It is waterproof and completely sealed, requiring no maintenance over its lifetime. It will support the weight of any vehicle and makes an outstanding driveway lighting solution.

## Mechanical

Housing Length: 7.75" Housing Width: 5.73" Housing Depth: 3.14" **Housing Material:** Glass Pigtail Type: (1) 5' Male **Cord Type:** Plug-N-Play **Cord Length: Various** 