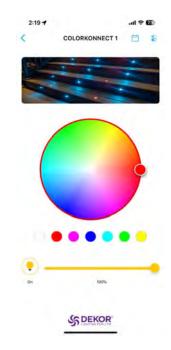

## **Electrical**

LED Type: SK6812-RGBWW

Light Output: White 29 Lumens, Colors 11 Lumens on average

**LED Colors: RGBW FULL COLOR SPECTRUM** 

Watt Usage: 2.05W

Voltage: 12VDC

Controllable: Yes, compatible with DEKOR® COLORKONNECT

WIFI controller

Note: Stair lights have a 30 degree angle

to shine directly onto the stair treads