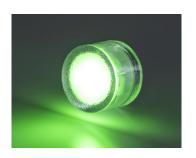

## RGBW DEK DOT® & DOCKDOTS® Down/Up & Stair Light

**DEKOR®** Lighting **RGBW** system is 46% brighter than the competition, offers a full spectrum of colors from RED, GREEN, BLUE, PURPLE, WHITE and many others. The white has its own channel delivering a pure and crisp color. These tiny, waterproof dots install totally flush with the installation surface and are designed to deliver glorious colors.

## **Electrical**

LED Type: SK6812-RGBWW

Light Output: White 29 Lumens, Colors 11 Lumens on average

**LED Colors: RGBW FULL COLOR SPECTRUM** 

Watt Usage: 2.05W

Voltage: 12VDC

Controllable: Yes, compatible with DEKOR® COLORKONNECT