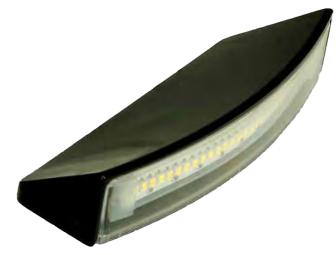

## **DEKOR® Radiance Multi-Function Light**

The Radiance Multi-Function Light can be mounted on any solid vertical surface – brick walls, decks, steps, and more. The light is principally used for up lighting, down lighting and as a wall light.

## Mechanical

**Housing Width:** 6.7" Housing Height: 1.5"

Housing Depth Installed: 1.1"

**Housing Mount Bracket Height: 1.35**" **Housing Mount Bracket Width:**4.5"

**Housing Material:** Powder Coated Aluminum

## **Electrical**

**LED Type:** Cree High Performance LEDs Light Output (Standard): 120 Lumen

Light Output (NexGen ): N/A **Light Color Temperature: 3200**K Watt Usage (Standard): 5.4W Watt Usage (NexGen LEDs): N/A

**Model Number: RADMLxxx**