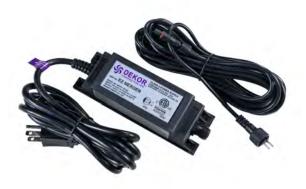

**DEKOR® 36 Watt Plugin Transformer for LED Lights** 

The EZ LED Transformer is our waterproof 36 Watt 12V LED Power Supply. This is our workhorse transformer and will satisfy most small to medium project needs.

## **Mechanical**

Height: 2.18"
Width: 1.5"
Length: 6.25"
Input Cord: 6' cable with 3-Prong North America style plug
Output: Single output
Connection Cable: (1) 20' Transconnect cable with male Plug N Play end.
Housing Material: ABS