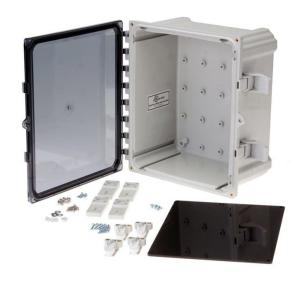

## **DEKOR® EZ Enclosure**

The DEKOR® EZENCLOSURE is a durable polycarbonate enclosure that keeps your electrical components (transformers and controllers) dry and cleans up your installation. The kit version consists of the standard enclosure plus additional mounting plate

# **Safety and Warranty**

Waterproof: Yes, IP66

Approvals: cULus Listed, NEMA 250

Warranty: Visit www.dekorlighting.com

for the most up to date warranty information.

\*Shown with accessories included in kit version.