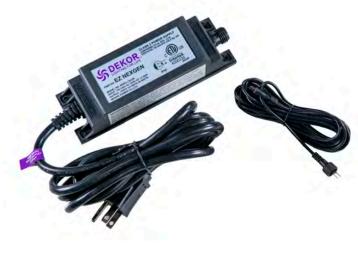

DEKOR® 60 Watt Low Voltage Transformer for LED Lights

The EZMAX LED Transformer is our waterproof 60 Watt 12V LED Power Supply. It is impervious to the elements and offers more power than our "workhorse" EZ transformer.

## **Mechanical**

Height: 2.13"
Width: 1.64"
Length: 7.13"
Input Cord: 6' cable with 3-Prong North America style plug
Output: Single output
Connection Cable: (1) 20' Transconnect cable with male Plug N Play end
Housing Material: ABS