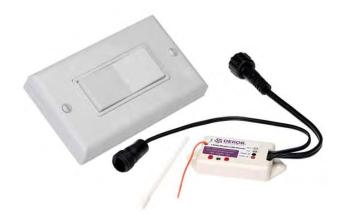

## **DEKOR® EZ Wireless Dimmer Switch Kit – Wireless Light Switch With Dimmer Receiver**

Wireless wall switch and dimmer receiver kit - turn lights on, off, or dim lights as required. Switch Range: 75+ feet with obstructions. Switch does not require a battery ever!

## Mechanical

Height: Receiver-1.25" Switch-0.625" Width Receiver-1.375" Switch-2.813" Length: Receiver-2.875" Switch-4.5" **Input:** Male transconnect with 4"pigtail

Output: Female transconnect with 3" pigtail

**Housing Material:** ABS

**Input Voltage: 12VDC Output Voltage: 12VDC** 

switches to a base.

Output Light Load Watts (max): 100W **Output Light Load Current (max): 8A** 

Features: Fine tune PWM Dimming, zero-full brightness dimming range, program up to 10

Switch Features: On/Off, Fine tune dimming,

program up to 10 bases to a switch

Switch Range: 150' line of site

**Switch Battery:** No battery required

Notes: Visit www.dekorlighting.com for more details.

Safety and Warranty