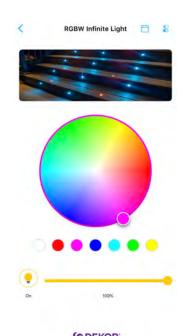

## **DEKOR® RGBW Infinite Light**

DEKOR® innovation is at it again, with the RGBW Infinite Lite provides infinite opportunities and beyond! The RGBW LEDs gives you an almost infinite amount of color choices. These thin lights are sold individually but can be attached end to end to create custom runs. The Infinite Lite can mount to any smooth surface with the included adhesive strip and/or seating in to the aluminum powder coated up/down or stair housing which mounts with two screws.

## **Electrical**

**LED Type: SK6812-RGBWW** 

Light Output: White 77 Lumen, Colors 26 Lumen on

average

**LED Colors: RGBW FULL COLOR SPECTRUM** 

Watt Usage: 6W Voltage: 12VDC

Controllable: Yes, compatible with DEKOR®

COLORKONNECT WIFI controller

**Notes:** Visit www.dekorlighting.com for more

details or to contact us for custom length options.