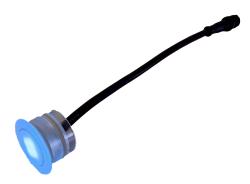

**RGBW PAVER DOT® LED LIGHTS** 

**DEKOR®RGBW PAVER DOT® Lights** are the best way to add beautiful integrated lighting into you paver, brick, or paver stone applications. Whether a walk way or surrounding a pool the illumination is breathtaking.

## **Mechanical**

Housing Outside Diameter: 1.25" Housing Height: 4" Housing Material: Polycarbonate/ABS Pigtail Type: 6" Female Plug-N-Play Cord Type: 3-Wire Plug-N-Play Cable Cord Length: Various

## **Electrical**

LED Type: SK6812-RGBWW Light Output: White 29 Lumens, Colors 11 Lumens on average LED Colors: RGBW FULL COLOR SPECTRUM Watt Usage: 2.05W Voltage: 12VDC Controllable: Yes, compatible with DEKOR® COLORKONNECT WIFI controller