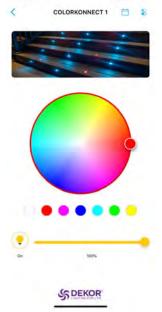

## **Electrical**

LED Type: SK6812-RGBWW Light Output: White 29 Lumens, Colors 11 Lumens on average LED Colors: RGBW FULL COLOR SPECTRUM Watt Usage: 2.05W Voltage: 12VDC Controllable: Yes, compatible with DEKOR® COLORKONNECT WIFI controller